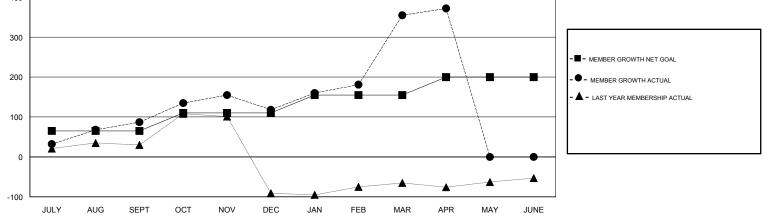

## VENKATA S RAJU DANTULURI GMT:

| GMT: VENKATA S RAJU DANTULURI |               |           | LOCAT         | LOCATION INDIA        |                           |                         | GMT CA                                             |  |
|-------------------------------|---------------|-----------|---------------|-----------------------|---------------------------|-------------------------|----------------------------------------------------|--|
|                               | Club          | S         |               | Members               |                           |                         |                                                    |  |
|                               | RESULTS FOR   | 2018-2019 |               | RESULTS FOR 2018-2019 |                           |                         |                                                    |  |
| QUARTER                       | NEW CLUB GOAL | NEW CLUBS | DROPPED CLUBS | QUARTER               | MEMBER GROWTH NET<br>GOAL | MEMBER GROWTH<br>ACTUAL | DROPPED<br>MEMBERS ACTUAL<br>(including transfers) |  |
| JULY/AUG/SEPT                 | 2             | 6         | 0             | JULY/AUG/SEPT         | 65                        | 191                     | 100                                                |  |
| OCT/NOV/DEC                   | 1             | 1         | 1             | OCT/NOV/DEC           | 45                        | 136                     | 96                                                 |  |
| JAN/FEB/MAR                   | 1             | 9         | 1             | JAN/FEB/MAR           | 45                        | 333                     | 74                                                 |  |
| APR/MAY/JUNE                  | 1             | 0         | 0             | APR/MAY/JUNE          | 45                        | 46                      | 8                                                  |  |