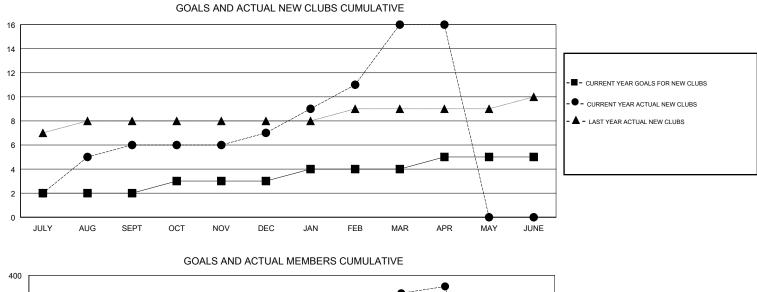

## VENKATA S RAJU DANTULURI GMT:

| GMT: VENKATA S RAJU DANTULURI |               |           | LOCAT         | LOCATION INDIA        |                           |                         | GMT CA                                             |  |
|-------------------------------|---------------|-----------|---------------|-----------------------|---------------------------|-------------------------|----------------------------------------------------|--|
|                               | Club          | S         |               | Members               |                           |                         |                                                    |  |
|                               | RESULTS FOR   | 2018-2019 |               | RESULTS FOR 2018-2019 |                           |                         |                                                    |  |
| QUARTER                       | NEW CLUB GOAL | NEW CLUBS | DROPPED CLUBS | QUARTER               | MEMBER GROWTH NET<br>GOAL | MEMBER GROWTH<br>ACTUAL | DROPPED<br>MEMBERS ACTUAL<br>(including transfers) |  |
| JULY/AUG/SEPT                 | 2             | 6         | 0             | JULY/AUG/SEPT         | 65                        | 191                     | 100                                                |  |
| OCT/NOV/DEC                   | 1             | 1         | 1             | OCT/NOV/DEC           | 45                        | 136                     | 96                                                 |  |
| JAN/FEB/MAR                   | 1             | 9         | 1             | JAN/FEB/MAR           | 45                        | 333                     | 74                                                 |  |
| APR/MAY/JUNE                  | 1             | 0         | 0             | APR/MAY/JUNE          | 45                        | 46                      | 8                                                  |  |